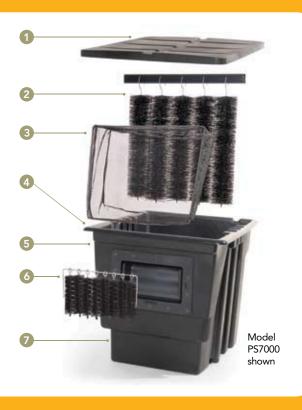

## FEATURES:

- 1. Sturdy removable top lid supports natural rock camouflage and foot traffic
- 2. Heavy-duty brush panel provides maximum surface area for mechanical filtration
- 3. Heavy-duty stainless steel framed trap net for catching large debris
- 4. Rolled upper rim provides clean lines and great strength
- 5. Super Flow weir door for maximum surface cleaning
- Gate Keeper brush panel (sold separately) allows leaves and debris to pass while restricting fish and frogs from entering the skimmer
- 7. High-density polyethylene shell for the ultimate in durability