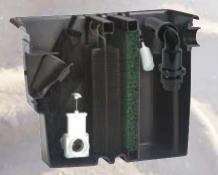

Sectioned PS4600 shown with optional accessories.

## FEATURES:

- 1. Sturdy removable top lid supports natural rock camouflage and foot traffic
- 2. Heavy-duty brush panel provides maximum surface area for mechanical filtration
- 3. Heavy-duty stainless steel framed trap net for catching large debris
- 4. Rolled upper rim provides clean lines and great strength
- 5. Super Flow weir door for maximum surface cleaning
- Gate Keeper brush panel (sold separately) allows leaves and debris to pass while restricting fish and frogs from entering the skimmer
- 7. High-density polyethylene shell for the ultimate in durability