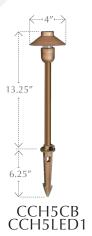

5' tin-coated No-Ox® marine grade wire
- High-temp socket
- Spider Splice® ready

#### **Uses:**

Suitable for lighting walkways, planting beds, planters and niche applications.

# **Construction:** -

Solid bronze hat, vase and stake; heavy-gauge copper stem; 25' tin-coated #16-2 No-Ox<sup>®</sup> marine-grade wire; borosilicate lamp enclosure.

#### For more info on bronze:

www.cast-lighting.com/art-bronze.html

## Warranty: \_

Lifetime warranty on all components. No warranty on incandescent lamp. 4-year warranty on LED lamp.

#### **Dimensions:**

13.25" tall x 4" wide

Stake: 6"

# **Lamp Specifications:**

CCH5CB: 12v Wedge Base Krypton (25w

max.) (included).

CCH5LED1: CAST Dynasty® 1156 LED

(included)

### **Listing:** -

U.L 1838 Listed Low Voltage Luminaire for wet locations