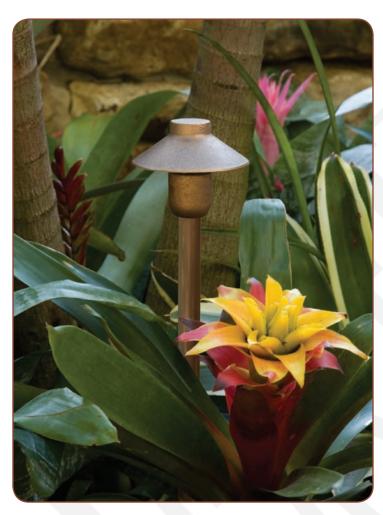

# **Description: -**

This compact and rugged solid bronze path/area light provides a soft glare free illumination.

#### **Uses:**

Suitable for lighting walkways, planting beds, planters and niche applications.