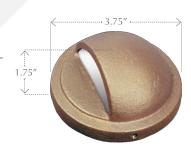

durable and reliable fixture for wall and post mounting.

## Features: -

- Solid bronze hood and base
- ▶ Glare-free illumination
- Pre-wired with 25' tin-coated No-Ox® marine grade wire
- High-temp socket
- Spider Splice® ready

#### Uses:

Suitable for downlighting when mounted on retaining walls, structure surfaces, posts and pilings.

#### **Construction:** –

Solid bronze hood and base; borosilicate lens; 25' tin-coated #18-2 No-Ox® marinegrade wire.

## For more info on bronze:

www.cast-lighting.com/art-bronze.html

### **Warranty:**

Lifetime warranty on all components.

#### **Dimensions:**

3.75" diameter x 1.75" height

# **Specifications:**

Lamp: 12v wedge-base T-5 lamp Contact (18w max.) Lamp included.

### Listing:

U.L 1838 Listed Low Voltage Luminaire for wet locations



CDL1CB