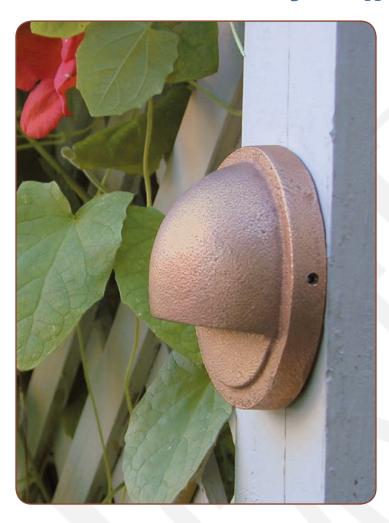

## **Description:** -

This compact and attractive solid bronze deck light is a durable and reliable fixture for wall and post mounting.

#### Uses:

Suitable for downlighting when mounted on retaining walls, structure surfaces, posts and pilings.