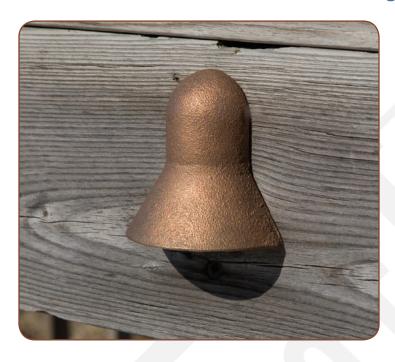

### **Description:**

This compact and stylish solid bronze deck light is a durable and reliable fixture for wall and post mounting.

#### **Features:**

- Solid bronze hood and base
- Glare-free illumination
- Pre-wired with 25' tin-coated No-Ox® marine grade wire
- High-temp socket
- Spider Splice® ready