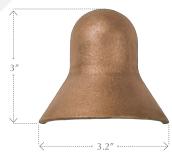

#### **Features:**

- Solid bronze hood and base
- Glare-free illumination
- Pre-wired with 25' tin-coated No-Ox® marine grade wire
- High-temp socket
- Spider Splice® ready

#### Uses:

Suitable for downlighting when mounted on retaining walls, structure surfaces, posts and pilings.

For more info on design approaches: www.cast-lighting.com/articles.html

#### **Construction:**

Solid bronze hood and base; 25' tin-coated #18-2 No-Ox® marine-grade wire.

#### For more info on bronze:

www.cast-lighting.com/art-bronze.html

#### Warranty: -

Lifetime warranty on all components.

#### **Dimensions:** -

3.2" wide x 3" tall x 1.5" deep

### **Specifications:**

Lamp: 12v T-5 Wedge-base (20w max.)

Lamp included.

#### **Listing:** -

U.L 1838 Listed Low Voltage Luminaire for wet locations



CDL2CB