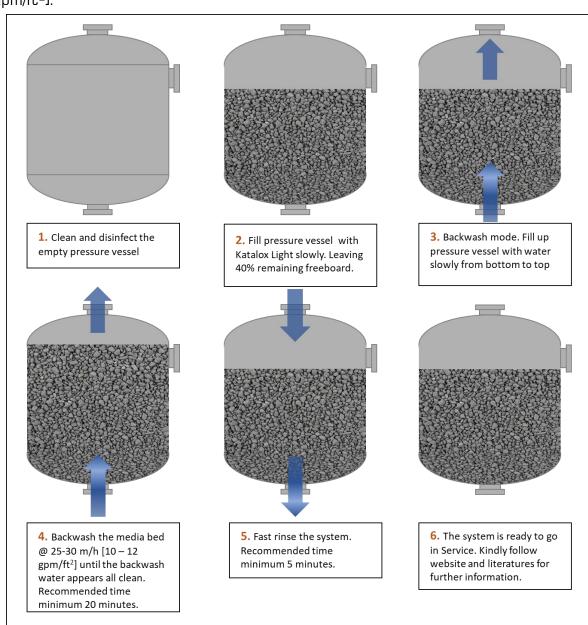

## Installation/Operation Manual

December 3rd, 2019

Katalox Light media should be properly backwashed & rinsed before placing into service. Requirement for Top & Bottom distributor 0.5 mm

## Installation Basic (for first time installation only!)

- 1. Open the new bag of Katalox-Light media and put into the pressure vessel
- 2. Fill up the pressure vessel slowly with fresh water from bottom to the top (backwash mode)
- 3. Start backwashing the media for minimum 20 minutes ( of if any fines are still visible in the backwash water) at 25 30 m/h [10 12] gpm/ft<sup>2</sup>].
- 4. After backwash is complete. Perform fast rinse for minimum 5 minutes @ 20 m/h [8 gpm/ft<sup>2</sup>].