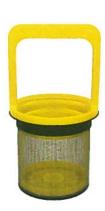

### FILTER BASKETS | FIXTURES & COMPONENTS

Surgical-grade stainless steel Filter Baskets separate debris from the water carried in through the skimmer. Interchangeable screen sizes provide customized filtering, to assure trouble free operation of pumps and related equipment. Finer mesh screens require more frequent cleaning than large mesh screens and are generally used with smaller pumping flows. Larger mesh screens are typically used with large flow installations.

### **T40F FILTER BASKET**

- 1 basket per T40F Filter Tank
- Provides 1.7 square feet of surface area

MODEL: E24-40

MODEL: E20-40

MODEL: E10-40

MODEL: E6-40

See pg. 11 for replacement screens