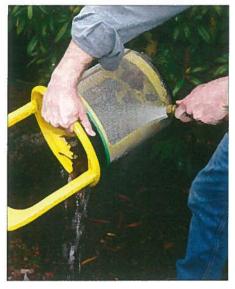

# EASY-TO-REMOVE FILTERS Filtrific® Filter Tanks utilize a two piece lid, which makes the filters easily accessible; simply open the filter access cap and lift out the basket.

QUICK-CLEANING

Clean filters are essential in maintaining an efficient water feature. Routine maintenance is accomplished by occasionally emptying the Filter Baskets. If a large amount of debris has collected in the Filter Basket, simply remove the filter element and the compacted debris will fall out.