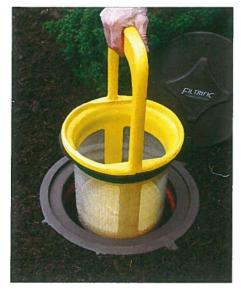

# EASY-TO-REMOVE FILTERS Filtrific® Filter Tanks utilize a two piece lid, which makes the filters easily accessible; simply open the filter access cap and lift out the basket.

QUICK-CLEANING

Clean filters are essential in maintaining an efficient water feature. Routine maintenance is accomplished by occasionally emptying the Filter Baskets. If a large amount of debris has collected in the Filter Basket, simply remove the filter element and the compacted debris will fall out.