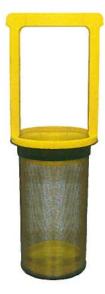

### FILTER BASKETS | FIXTURES & COMPONENTS

Surgical-grade stainless steel Filter Baskets separate debris from the water carried in through the skimmer. Interchangeable screen sizes provide customized filtering, to assure trouble free operation of pumps and related equipment. Finer mesh screens require more frequent cleaning than large mesh screens and are generally used with smaller pumping flows. Larger mesh screens are typically used with large flow installations.

#### T75F FILTER BASKET

- 2 baskets per T75F Filter Tank
- Provides 1.7 square feet of surface area

MODEL: E24-75

MODEL: E20-75

MODEL: E10-75

MODEL: E6-75

See pg. 13 for replacement screens