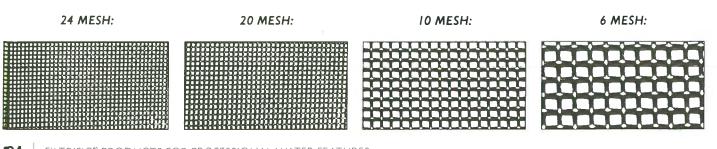

### FILTER BASKETS | FIXTURES & COMPONENTS

Surgical-grade stainless steel Filter Baskets separate debris from the water carried in through the skimmer. Interchangeable screen sizes provide customized filtering, to assure trouble free operation of pumps and related equipment. Finer mesh screens require more frequent cleaning than large mesh screens and are generally used with smaller pumping flows. Larger mesh screens are typically used with large flow installations.

### FOUR FILTER SCREEN SIZES AVAILABLE: