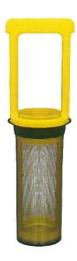

### FILTER BASKETS | FIXTURES & COMPONENTS

Surgical-grade stainless steel Filter Baskets separate debris from the water carried in through the skimmer. Interchangeable screen sizes provide customized filtering, to assure trouble free operation of pumps and related equipment. Finer mesh screens require more frequent cleaning than large mesh screens and are generally used with smaller pumping flows. Larger mesh screens are typically used with large flow installations.

### **T40F FILTER BASKET**

- 1 basket per T40F Filter Tank
- Provides 1.7 square feet of surface area

MODEL: E24-40

MODEL: E20-40

MODEL: E10-40

MODEL: E6-40

See pg. 11 for replacement screens