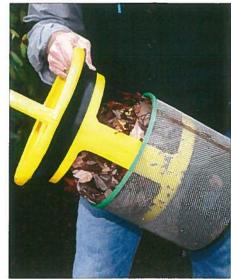

# EASY-TO-REMOVE FILTERS Filtrific® Filter Tanks utilize a two piece lid, which makes the filters easily accessible; simply open the filter access cap and lift out the basket.

QUICK-CLEANING

Clean filters are essential in maintaining an efficient water feature. Routine maintenance is accomplished by occasionally emptying the Filter Baskets. If a large amount of debris has collected in the Filter Basket, simply remove the filter element and the compacted debris will fall out.