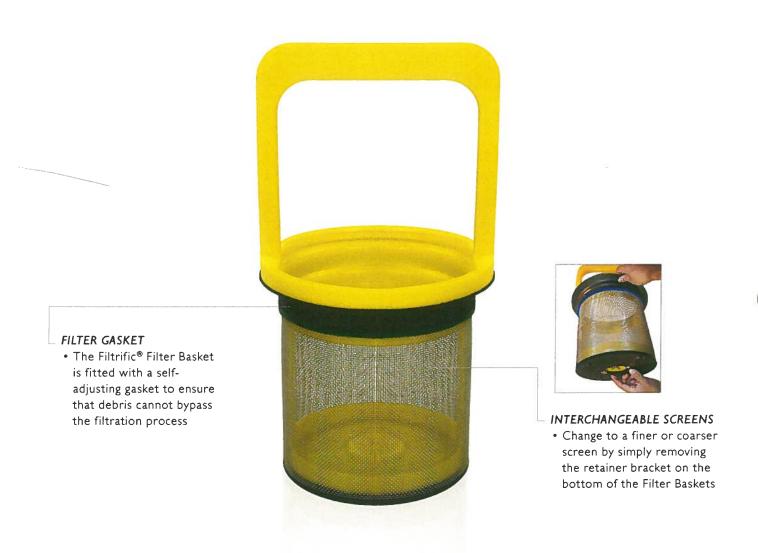

### FILTER BASKETS | FIXTURES & COMPONENTS

Surgical-grade stainless steel Filter Baskets separate debris from the water carried in through the skimmer. Interchangeable screen sizes provide customized filtering, to assure trouble free operation of pumps and related equipment. Finer mesh screens require more frequent cleaning than large mesh screens and are generally used with smaller pumping flows. Larger mesh screens are typically used with large flow installations.

## FIXTURES & COMPONENTS | FILTER BASKETS

# EASY-TO-REMOVE FILTERS Filtrific® Filter Tanks utilize a two piece lid, which makes the filters easily accessible; simply open the filter access cap and lift out the basket.

QUICK-CLEANING

Clean filters are essential in maintaining an efficient water feature. Routine maintenance is accomplished by occasionally emptying the Filter Baskets. If a large amount of debris has collected in the Filter Basket, simply remove the filter element and the compacted debris will fall out.