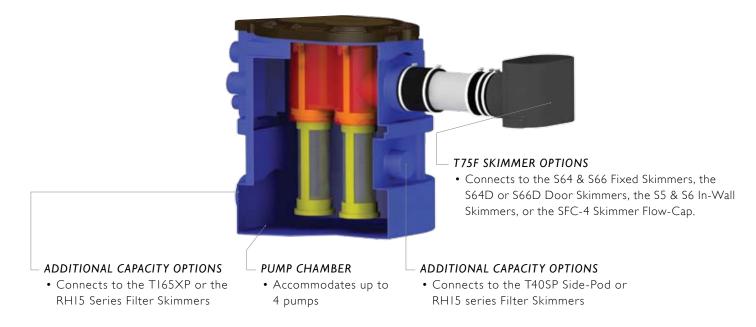

# T75F FILTER TANK | FILTER TANKS

Dual filtering and a spacious pumping chamber, which houses up to four pumps, makes the T75F Filter Tank a favorite for any water feature flowing up to 200 GPM (I2,000 GPH). This strong, structurally engineered Filter Tank works easily with both concrete and rubber liner making it ideal in both residential and commercial installations.

#### **FEATURES:**

- Weight: 72 lbs
- Dimensions: L: 35", W: 36", H: 32"
- A 6" intake port handles flow rates up to 200 GPM (12,000 GPH)
- Handles flow rates up to 440 GPM (26,400 GPH) when used with RHI5 series Filter Skimmers pg 32
- 75 gallon Filter Tank (provides 40 gallons of waterin-motion reserve @ 9" residual water depth)
- Can be placed away from the water feature
- Accepts interchangeable skimmers

- Large pumping chamber
- Bolt down integrated lid system
- Convenient filter access
  (Filter Basket purchased separately)
- Removable Filter Carriage
- Front & back discharge ports for up to four pumps
- Front and back additional capacity ports for expandable water containment