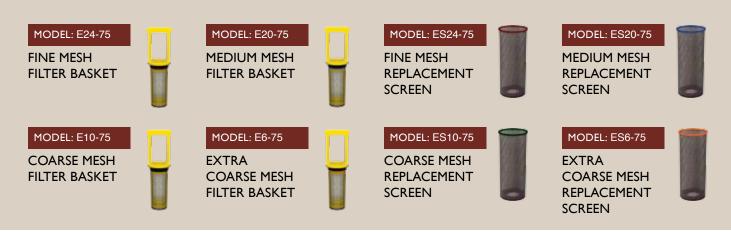

| Back          |
| D23                            | Pump Discharge | 1", 1-1/4", & 1-1/2"      | 2"             | Front         |
| D24                            | Pump Discharge | 2"                        | 3"             | Front         |
| D24Q                           | Pump Discharge | 2" & 3" *                 | 3"             | Front         |
| D25                            | Pump Discharge | 3" *                      | 3"             | Front         |
| F23                            | Overflow       | -                         | 2" or 3"       | Back          |
| * Restraining Bracket Included |                |                           |                |               |

Restraining Bracket Included



### FILTER BASKETS AND REPLACEMENT SCREENS sold separately