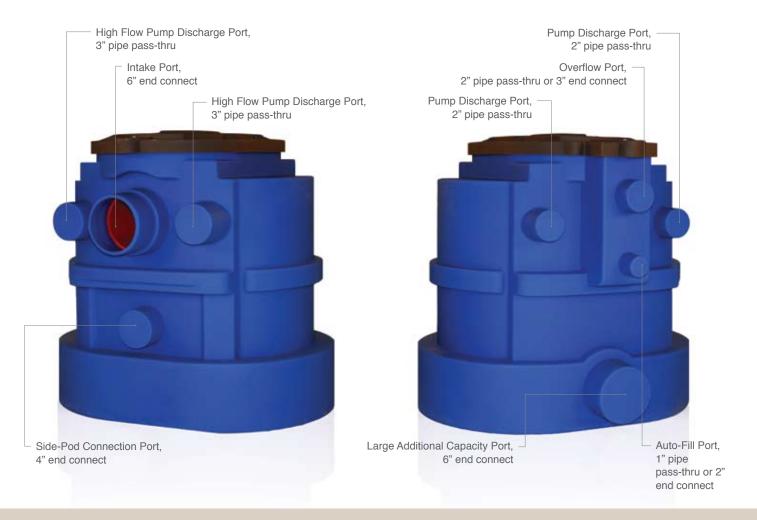

#### **FEATURES:**

- Weight: 72 lbs
- Dimensions: L: 35", W: 36", H: 32"
- A 6" intake port handles flow rates up to 200 GPM (12,000 GPH)
- Handles flow rates up to 440 GPM (26,400 GPH) when used with RHI5 series Filter Skimmers pg 32
- 75 gallon Filter Tank (provides 40 gallons of waterin-motion reserve @ 9" residual water depth)
- Can be placed away from the water feature
- Accepts interchangeable skimmers

- Large pumping chamber
- Bolt down integrated lid system
- Convenient filter access
  (Filter Basket purchased separately)
- Removable Filter Carriage
- Front & back discharge ports for up to four pumps
- Front and back additional capacity ports for expandable water containment