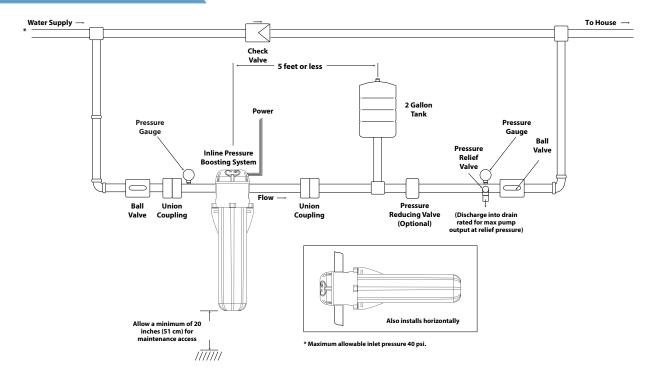

400 115 V  | 92061501  | 1/3 | 115 V         |
| Inline 400 230 V  | 92061502  | 1/3 | 230 V         |

## REPLACEMENT PARTS AND KITS

| Model Description       | Order No. |
|-------------------------|-----------|
| Tank Wrench             | 305572001 |
| Horizontal Mount Kit    | 305572002 |
| Inlet Pressure Switch   | 305572007 |
| Outlet Pressure Switch  | 305572008 |
| Replacement Tank        | 305572009 |
| Replacement Cover       | 305572010 |
| Replacement Base        | 305572011 |
| Motor Capacitor - 115 V | 305572012 |
| Motor Capacitor - 230 V | 305572013 |
| Power Cord - 115 V      | 305572014 |
| Power Cord - 230 V      | 305572015 |
| Flow Piston Kit         | 305572016 |
| Tank O-ring             | 305572017 |





# **INLINE 400**

PERFORMANCE



### TYPICAL INSTALLATION









franklinwater.com