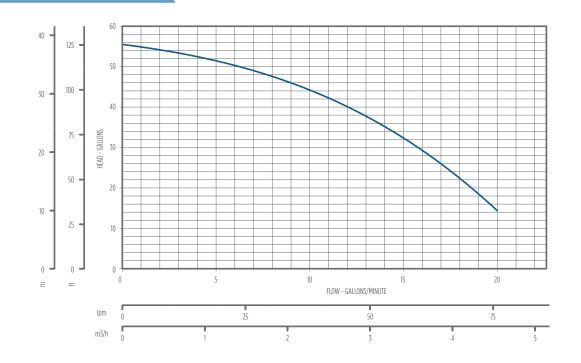

--|---------------|
| Inline 400 115 V  | 92061501  | 1/3 | 115 V         |
| Inline 400 230 V  | 92061502  | 1/3 | 230 V         |

## REPLACEMENT PARTS AND KITS

| Model Description       | Order No. |
|-------------------------|-----------|
| Tank Wrench             | 305572001 |
| Horizontal Mount Kit    | 305572002 |
| Inlet Pressure Switch   | 305572007 |
| Outlet Pressure Switch  | 305572008 |
| Replacement Tank        | 305572009 |
| Replacement Cover       | 305572010 |
| Replacement Base        | 305572011 |
| Motor Capacitor - 115 V | 305572012 |
| Motor Capacitor - 230 V | 305572013 |
| Power Cord - 115 V      | 305572014 |
| Power Cord - 230 V      | 305572015 |
| Flow Piston Kit         | 305572016 |
| Tank O-ring             | 305572017 |





# **INLINE 400**

PERFORMANCE



### TYPICAL INSTALLATION









franklinwater.com