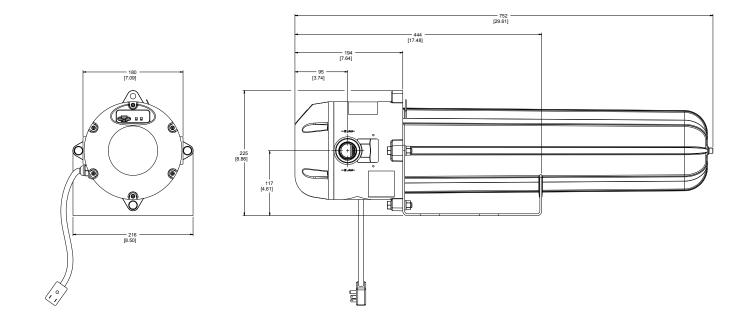

# **INTERATE BOOSTING SYSTEM**

The Inline 400 is designed to be compact and an economical way to meet all of your pressure boosting needs. The unit's symmetrical design allows for easy installation (mounting either vertically or horizontally) while also enabling it to work with your existing plumbing configuration.

## **INLINE 400**

#### FEATURES

- Utilizes proven Franklin Electric pump and motor to create the most trustworthy product on the market
- Simple flow-based controls mean you get the pressure every time you need it
- Whisper-quiet operation
- Installs vertically or horizontally
- I" NPT inlet and outlet
- 115 V and 230 V models available
- Plug-in electrical cord connected unit
- Protective features: Over/Under voltage protection, dry run, and over temperature
- Product power rating: 1/3 hp, 0.246 kW
- Maximum Water Temperature: 120 °F / 49 °C