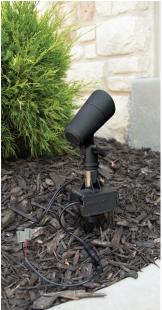

## UPLIGHTING SETUP INSTRUCTIONS:

- Open door of Housing and remove Battery Pack; Insert eight (8) AA batteries following correct polarity (+/-). Return Battery Pack to Housing and close door once complete.
- Thread landscape light fixture (not included) to the top of the Battery Pack Housing. When using LED fixture, thread connection wire through slots prior to threading on battery pack.
- 3. Thread landscape light stake (not included) to the base of the Battery Pack housing.
- 4. Place Stake into ground at desired location.
- Attach quick release connectors on 12V LED power cord to each of the exposed landscape light wires and connect the DC connector to the battery pack.

#### PACK CONTAINS

- Battery Pack/Housing
  Device requires eight (8) AA batteries (BATTERIES NOT INCLUDED)
- 12V LED Power Cord
- Extension Coupler

Uplighting

Downlighting

WARNING: Always take care to insert batteries correctly with regard to polarity (+ and -) marked on the battery holder. Batteries which are installed incorrectly may result in leakage or explosion.