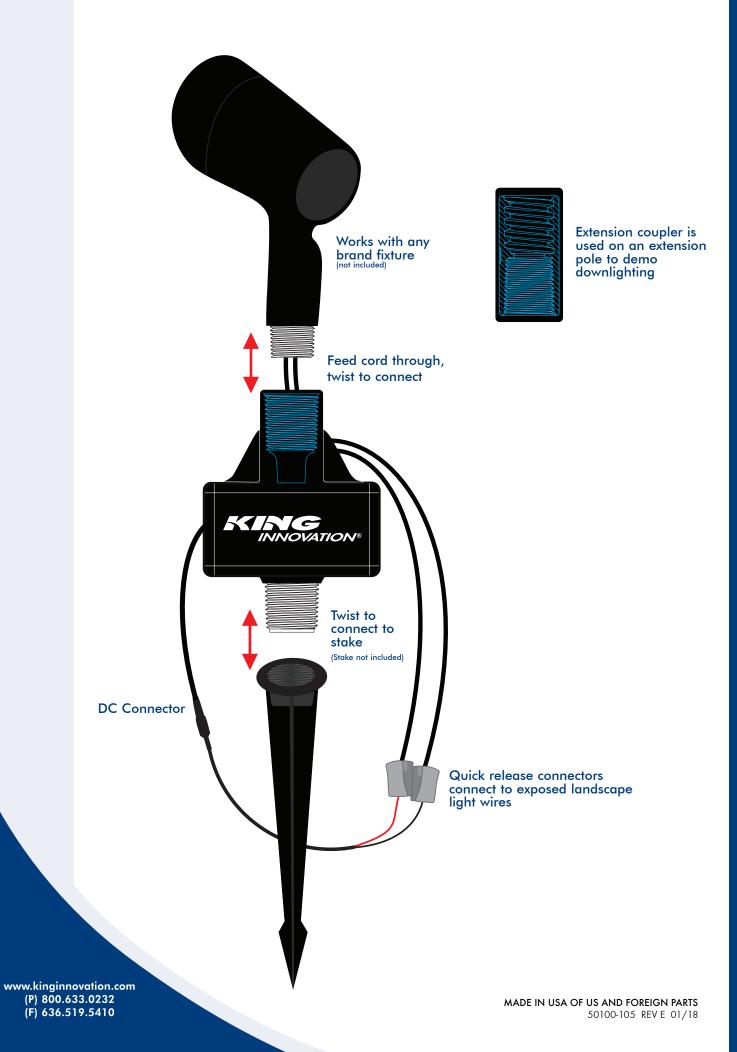

## UPLIGHTING SETUP INSTRUCTIONS:

- Open door of Housing and remove Battery Pack; Insert eight (8) AA batteries following correct polarity (+/-). Return Battery Pack to Housing and close door once complete.
- Thread landscape light fixture (not included) to the top of the Battery Pack Housing. When using LED fixture, thread connection wire through slots prior to threading on battery pack.
- 3. Thread landscape light stake (not included) to the base of the Battery Pack housing.
- 4. Place Stake into ground at desired location.
- Attach quick release connectors on 12V LED power cord to each of the exposed landscape light wires and connect the DC connector to the battery pack.

## DOWNLIGHTING SETUP INSTRUCTIONS:

- Open door of Housing and remove Battery Pack; Insert eight (8) AA batteries following correct polarity (+/-). Return Battery Pack to Housing and close door once complete.
- Thread landscape light fixture (not included) to the top of the Battery Pack Housing. When using LED fixture, thread connection wire through slots prior to threading on battery pack.
- Thread Extension Coupler to the base of the Battery Pack Housing.
- Thread retractable pole of your choice (not included) to the bottom of the Extension Coupler.
- Attach quick release connectors on 12V LED power cord to each of the exposed landscape light wires and connect the DC connector to the battery pack.

#### PACK CONTAINS

- Battery Pack/Housing
  Device requires eight (8) AA batteries (BATTERIES NOT INCLUDED)
- 12V LED Power Cord
- Extension Coupler

Uplighting

Downlighting

WARNING: Always take care to insert batteries correctly with regard to polarity (+ and -) marked on the battery holder. Batteries which are installed incorrectly may result in leakage or explosion.