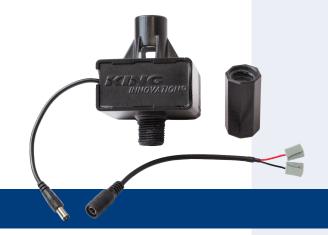

#### PACK CONTAINS

- Battery Pack/Housing
  Device requires eight (8) AA batteries (BATTERIES NOT INCLUDED)
- 12V LED Power Cord
- Extension Coupler

Uplighting

Downlighting

WARNING: Always take care to insert batteries correctly with regard to polarity (+ and -) marked on the battery holder. Batteries which are installed incorrectly may result in leakage or explosion.