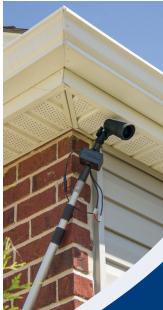

## DOWNLIGHTING SETUP INSTRUCTIONS:

- Open door of Housing and remove Battery Pack; Insert eight (8) AA batteries following correct polarity (+/-). Return Battery Pack to Housing and close door once complete.
- Thread landscape light fixture (not included) to the top of the Battery Pack Housing. When using LED fixture, thread connection wire through slots prior to threading on battery pack.
- Thread Extension Coupler to the base of the Battery Pack Housing.
- Thread retractable pole of your choice (not included) to the bottom of the Extension Coupler.
- Attach quick release connectors on 12V LED power cord to each of the exposed landscape light wires and connect the DC connector to the battery pack.

#### PACK CONTAINS

- Battery Pack/Housing
  Device requires eight (8) AA batteries (BATTERIES NOT INCLUDED)
- 12V LED Power Cord
- Extension Coupler

Uplighting

Downlighting

WARNING: Always take care to insert batteries correctly with regard to polarity (+ and -) marked on the battery holder. Batteries which are installed incorrectly may result in leakage or explosion.