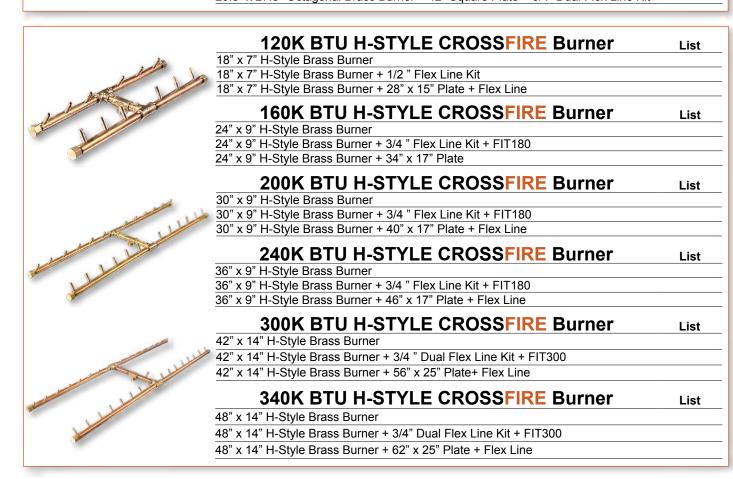

75" x 21.75" Octagonal Brass Burner + 3/4" Dual Flex Line Kit                      |      |
|   | 22.75" x 21.75" Octagonal Brass Burner + 30" Circular Plate + 3/4" Dual Flex Line Kit |      |
|   | 22.75" x 21.75" Octagonal Brass Burner + 30" Square Plate + 3/4" Dual Flex Line Kit   |      |
| 1 | 360K BTU OCTOGONAL CROSSFIRE Burner                                                   | List |
| 7 | 29.5" x 27.5" Octagonal Brass Burner                                                  |      |
|   | 29.5" x 27.5" Octagonal Brass Burner + 3/4" Dual Flex Line Kit                        |      |
|   | 29.5" x 27.5" Octagonal Brass Burner + 42" Circular Plate + 3/4" Dual Flex Line Kit   |      |
|   | 29.5" x 27.5" Octagonal Brass Burner + 42" Square Plate + 3/4" Dual Flex Line Kit     |      |





#### 7.5" x 7.5" Original Brass Burner

7.5" x 7.5" Original Brass Burner + 1/2" Flex Line Kit

7.5" x 7.5" Original Brass Burner + 18" Circular Plate + 1/2" Flex Line Kit

7.5" x 7.5" Original Brass Burner + 18" Square Plate + 1/2" Flex Line Kit

#### 120K BTU ORIGINAL CROSSFIRE Burner

60K BTU ORIGINAL CROSSFIRE Burner

13" x 13" Original Brass Burner

13" x 13" Original Brass Burner + 1/2" Flex Line Kit

13" x 13" Original Brass Burner + 24" Circular Plate + 1/2" Flex Line Kit

13" x 13" Original Brass Burner + 24" Square Plate + 1/2" Flex Line Kit



#### 180K BTU ORIGINAL CROSSFIRE Burner

17" X 15" Original Brass Burner

17" X 15" Original Brass Burner + 3/4" Flex Line Kit

17" X 15" Original Brass Burner + 30" Circular Plate + 3/4" Flex Line Kit

17" X 15" Original Brass Burner