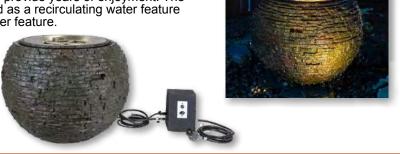

cape Fire & Water Stacked Slate Sphere. An impressive flame illuminates the night as the water gracefully cascades over the stacked slate texture. The lightweight, durable fiber-resin composite construction is built to last and the natural-looking stacked slate finish will provide years of enjoyment. The Fire and Water Stacked Slate Sphere can be installed as a recirculating water feature using a basin or installed into an existing pond or water feature.

Each system includes the Fire and Water Stacked Slate Sphere, Auto-Ignite Flame Control System with push button ignition and flame control for a safe and easy installation, gas and water tubing, power cables, and a propane tank regulator.

| DχH       | Item #    | List |
|-----------|-----------|------|
| 32" x 24" | AQS-58093 |      |



#### **AQUASCAPE FIRE & WATER SPILLWAY BOWL**

Melt the stress away and excite your senses with the Aquascape Fire and Water Spillway Bowl. An impressive flame in the center of the Spillway Bowl illuminates the night as the water gracefully flows around the fire and pours from the spout. The lightweight, durable fiber-resin composite construction is built to last and the natural-looking patina will provide years of enjoyment. The Fire and Water Spillway Bowl can be installed as a recirculating water feature using a basin or installed into an existing pond or water feature.

Each system includes the Fire and Water Spillway Bowl, auto-ignite flame control system with push button ignition and flame control for a safe and easy installation, gas and water tubing, power cables, and a propane t