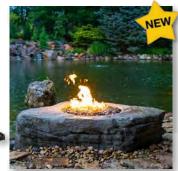

| 12 Pc Mountain Split | 36" - 42"     | WT-MSM |      |
| 15 Pc Mountain Split | 48"           | WT-MSL |      |





Mountain Split

List

List

List

List

List

Western Oak

#### **AQUASCAPE FAUX STONE FIRE PIT**

Bring warmth to your backyard with the Aquascape Faux Stone Fire Pit. This impressive fire pit system is designed for installation in a wide variety of applications, including in and around ponds and water features. The durable and long-lasting glass fiber reinforced concrete is built to last and the realistic faux stone finish will provide years of enjoyment.

Each system includes the Faux Stone Fire Pit, autoignite flame control system with push button ignition and flame control for a safe and easy installation, gas tubing, power cables, and a propane tank regulator.







1-888-444-8497 Fire Features vanislewater.com

#### AQUASCAPE FIRE & WATER STACKED SLATE SPHERE

Relax, unwind, and be amazed with the Aquascape Fire & Water Stacked Slate Sphere. An impressive flame illuminates the night as the water gracefully cascades over the stacked slate texture. The lightweight, durable fiber-resin composite construction is built to last and the natural-looking stacked slate finish will provide years of enjoyment. The Fire and Water Stacked Slate Sphere can be installed as a recirculating water feature using a basin or installed into an existing pond or water feature.

Each system includes the Fire and Water Stacked Slate Sphere, Auto-Ignite Flame Control System with push button ignition and flame control for a safe and easy installation, gas and water tubing, pow