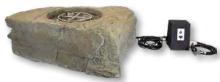

|
| 12 Pc Mountain Split | 36" - 42"     | WT-MSM |      |
| 15 Pc Mountain Split | 48"           | WT-MSL |      |





Mountain Split

List

List

List

List

List

Western Oak

#### **AQUASCAPE FAUX STONE FIRE PIT**

Bring warmth to your backyard with the Aquascape Faux Stone Fire Pit. This impressive fire pit system is designed for installation in a wide variety of applications, including in and around ponds and water features. The durable and long-lasting glass fiber reinforced concrete is built to last and the realistic faux stone finish will provide years of enjoyment.

Each system includes the Faux Stone Fire Pit, autoignite flame control system with push button ignition and flame control for a safe and easy installation, gas tubing, power cables, and a propane tank regulator.







1-888-444-8497 Fire Features vanislewater.com

#### AQUASCAPE FIRE & WATER STACKED SLATE SPHERE

Relax, unwind, and be amazed with the Aquascape Fire & Water Stacked Slate Sphere. An impressive flame illuminates the night as the water gracefully cascades over the stacked slate texture. The lightweight, durable fiber-resin composite construction is built to last and the natural-looking stacked slate finish will provide years of enjoyment. The Fire and Water Stacked Slate Sphere can be installed as a recirculating water feature using a basin or installed into an existing pond or water feature.

Each system includes the Fire and Water Stacked Slate Sphere, Auto-Ignite Flame Control System with push button ignition and flame control for a safe and easy installation, gas and water tubing, p