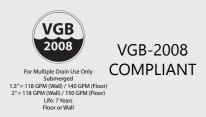

plumbing is 118 GPM (Wall) and 150 GPM (Floor). This suction fitting is designed for installation on side wall or floor of hot tubs or pools in conjunction with at least one other suction fitting per pump. DO NOT adapt suction fitting to any pipe size smaller than ASTM 1.5" SCH 40 PVC. Field built sumps should be constructed per ANSI/APSP-16 Figure 2 (see below) found on page 5 of the Standard. Contact your local pool and spa professional for all winterizing instructions and recommendations. Open area of cover is 14.57 in<sup>2</sup>